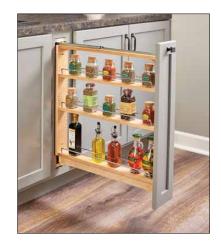

## 438 Series Wood Base Organizers

- Designed for full height base cabinets
- Can be trimmed to 26-3/8" height for custom cabinet construction
- Glides on top and bottom 100 lb. full extension slides for complete stability
- Shelves are adjustable
- Maple construction with chrome accents
- Can also be installed in frameless cabinet

Product Dimensions: 3" H x 23" D x 27-5/16" H

<u>Code</u> 438-BC-3C <u>Description</u> 3" Wood Base Organizer List/ea \$ 121.62