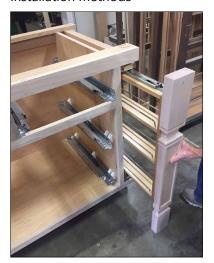

## 438 Series Wood Base Organizers

- Designed for full height base cabinets
- Can be trimmed to 26-3/8" height for custom cabinet construction
- Glides on top and bottom 100 lb. full extension slides for complete stability
- Shelves are adjustable
- Maple construction with chrome accents
- Can also be installed in frameless cabinet

Product Dimensions: 3" H x 23" D x 27-5/16" H