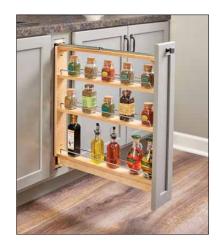

## 438 Series Wood Base Organizers

- Can be trimmed to 26-3/8" height for custom cabinet construction
- Glides on top and bottom 100 lb. full extension slides for complete stability
- Shelves are adjustable
- Maple construction with chrome accents
- Can also be installed in frameless cabinet

Product Dimensions: 3" H x 23" D x 27-5/16" H

<u>Code</u> 438-BC-3C <u>Description</u> 3" Wood Base Organizer List/ea \$ 121.62