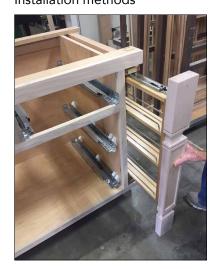

## Installation methods

## 438 Series Wood Base Organizers

- Can be trimmed to 26-3/8" height for custom cabinet construction
- Glides on top and bottom 100 lb. full extension slides for complete stability
- Shelves are adjustable
- Maple construction with chrome accents
- Can also be installed in frameless cabinet