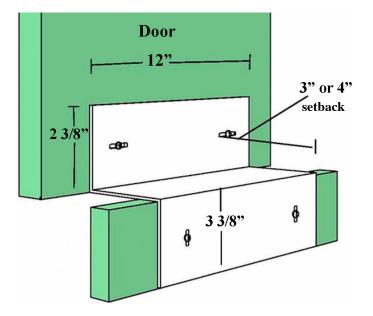

Telephone (415) 552-5500 Fax (415) 552-5840 Email orders@macmurraypacific.com

Sales Bulletin March 2018

ADA Toe Kicks White Powder Coated Steel

The setback is measured from the back of the door to the back of the toekick.

This 18 gauge steel powder coated bracket allows the toe kick to swing out with the cabinet door allowing unimpeded access for wheel chairs to sink, counter, desk, or other work areas.

The toe kick can be the same material as the cabinets allowing a truly professional quality job without complicated joinery. This fully adjustable bracket provides a quick, strong, and inexpensive solution to a achieving a quality project. Available in two offsets of 3" and 4" to allow for different toe kick depths.