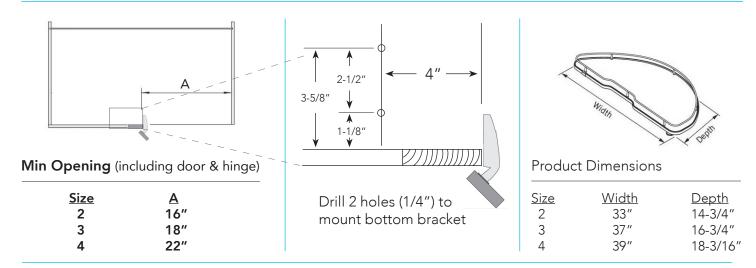

#### Shelves (required)

|             |             | Min     |                    |          |
|-------------|-------------|---------|--------------------|----------|
| <u>Size</u> | <u>Code</u> | opening | <u>Description</u> | List/set |
| 2           | 90007613    | 16"     | LH, Maple shelves  | \$ 215   |
| _           | 90007614    | 16"     | RH, " " "          | 215      |
| 2           | 90007517    | 16"     | LH, White shelves  | 215      |
|             | 90007516    | 16"     | RH, " " "          | 215      |
| 2           | 90007615    | 18"     | LH, Maple shelves  | 230      |
| 3           | 90007616    | 18"     | RH, " " "          | 230      |
| 3           | 90007513    | 18"     | LH, White shelves  | 230      |
|             | 90007442    | 18"     | RH, " " "          | 230      |

#### Shelves continued... (required)

|             | Min            |                             |                                                    |
|-------------|----------------|-----------------------------|----------------------------------------------------|
| <u>Code</u> | <u>opening</u> | <u>Description</u>          | <u>List/set</u>                                    |
| 90007617    | 22"            | LH, Maple shelves           | \$ 318                                             |
| 90007618    | 22"            | RH, " " "                   | 318                                                |
|             | 90007617       | Code opening   90007617 22" | CodeopeningDescription9000761722"LH, Maple shelves |