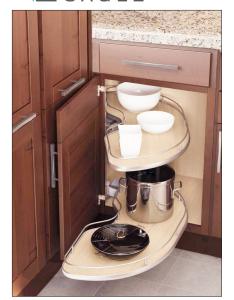

MACMURRAY PACIFIC

Right Hand unit shown

## **CORNERSTONE MAXX**

- Can be installed with drawer above
- The shelves can be moved in and out independently and do not obstruct the adjacent cabinet
- Rapid single post install showcases floating design
- Tool-free assembly of shelves onto supports
- Simple height adjustment