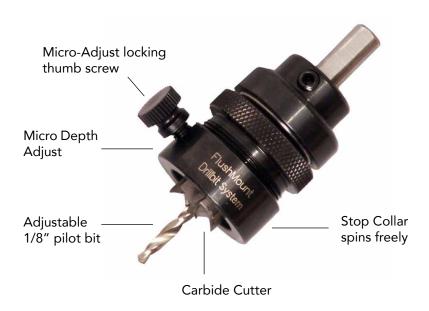

## FlushMount Drill Bit System

The FlushMount Drill Bit System incorporates a unique ball bearing stop collar that controls the recess depth of the drill and allows the stop collar to stop spinning when it comes in contact with the surface. Includes a 9/16" carbide cutter.

## **Features**

- Includes a 9/16" carbide cutter
- Micro depth adjustment
- Adjustable 1/8" pilot bit