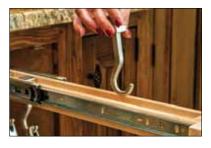

## Glideware Organizers

W22-BC-7 Undermount Glides

W22-SC-7 Side Mount Glides

Fully adjustable/ removable hooks

- Available with either side mount or undermount slides
- Handcrafted: Solid, clear Maple body. Made in the USA
- Heavy Duty: Designed to accommodate heavy cookware up to 100 lbs.
- Accessible: Fully extends out of the cabinet
- 7 hooks on each unit are fully adjustable and removable to accommodate any shape or size of cookware. Hooks and glides made from zinc.