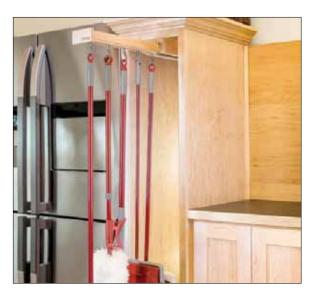

## Glideware Organizers

W22-BC-7 Undermount Glides

W22-SC-7 Side Mount Glides

Fully adjustable/ removable hooks

- Available with either side mount or undermount slides
- Handcrafted: Solid, clear Maple body. Made in the USA
- Heavy Duty: Designed to accommodate heavy cookware up to 100 lbs.
- Accessible: Fully extends out of the cabinet
- 7 hooks on each unit are fully adjustable and removable to accommodate any shape or size of cookware. Hooks and glides made from zinc.