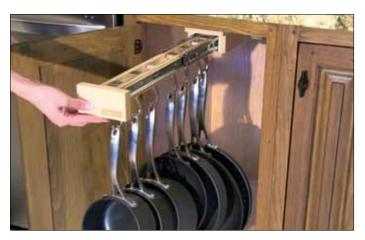

## Glideware Organizers

W22-BC-7 Undermount Glides

W22-SC-7 Side Mount Glides

Fully adjustable/ removable hooks

- Available with either side mount or undermount slides
- Handcrafted: Solid, clear Maple body. Made in the USA
- Heavy Duty: Designed to accommodate heavy cookware up to 100 lbs.
- Accessible: Fully extends out of the cabinet
- 7 hooks on each unit are fully adjustable and removable to accommodate any shape or size of cookware. Hooks and glides made from zinc.