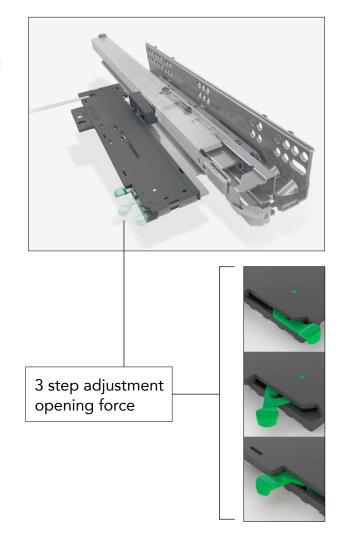

- Mechanical opening system for handle-free drawer fronts
- Combines Tipmatic function with Soft Closing
- One kit adjusts for all weight classes: 0 to 132 lbs Dynamic
- Compatible with 2D, 3D & HD DynaPro slides, 12" to 30" \*
- Wide activation zone due to synchronization bar push anywhere on the drawer front
- Tool-free assembly
- No new notching required
- Compatible with all existing DynaPro front locking devices