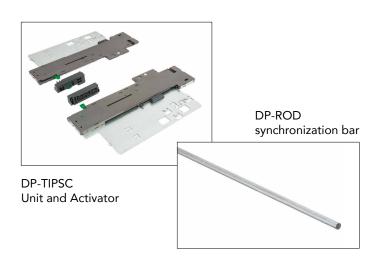

Order Tipmatic sets and synchronization bars separately.

\*Note that this unit does not work with 9" slides.

| <u>Code</u> | <u>Description</u>                           | <u>Ctn</u> | <u>List</u>  |
|-------------|----------------------------------------------|------------|--------------|
| DP-TIPSC    | Tipmatic unit & activator                    | 10         | \$ 71.67 /st |
| DP-ROD      | Synchronization bar - cut to length, 37-1/2" | 10         | 9.17 /ea     |