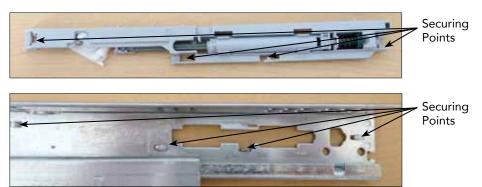

## Slide is now clear of soft-closing mechanism

Step 2. Install Tipmatic mechanism (push to open). Properly installed, the mechanism is seated and locked with all four tabs, and locking tab is secure.

| <u>Code</u><br>601223 | <u>Description</u><br>RH Tipmatic for 9" - 12" | <u>Ctn</u><br>50 | <u>List/ea</u><br>\$ 15.32 |
|-----------------------|------------------------------------------------|------------------|----------------------------|
| 600223                | LH Tipmatic for 9" - 12"                       | 50               | 15.32                      |
| 101300                | RH Tipmatic for 15" - 21"                      | 50               | 12.77                      |
| 101301                | LH Tipmatic for 15" - 21"                      | 50               | 12.77                      |