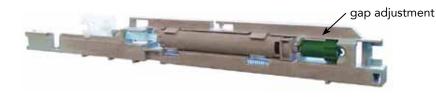

## **Grass Tipmatic Touch-Latch**

For "Push to Open" Conversion

RH: 601223 (9" - 12")

101300 (15" - 21")

LH: 600223 (9" - 12")

101301 (15" - 21")

Tipmatic touch-latch mechanism for DynaPro. A customer with an existing soft-close DynaPro slide can simply "knock-out" the existing soft-close mechanism and snap in a Tipmatic touch-latch mechanism. Rated for drawers up to 24" wide.