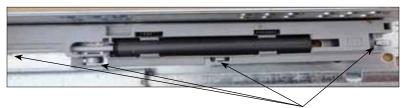

Step 1. Remove existing soft-close mechanism. To remove, use a flat blade screw driver to release the side tab, and push forward on the entire mechanism.

Slide mechanism forward to release from holding tabs.