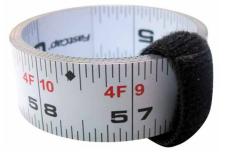

## Standard Peel & Stick 16' Tape

PS-STICK-16

The Peel & Stick tape measure puts a tape rule right where you need it. The flat 16' long tape measure is printed on both sides allowing for left or right read. Simply adhere the included SpeedTape to one side of the tape and stick it on!

## Features

- Left and Right read in one tape
- 16' long or cut in half for 8' on either side
- Includes SpeedTape for ultra-strong bond