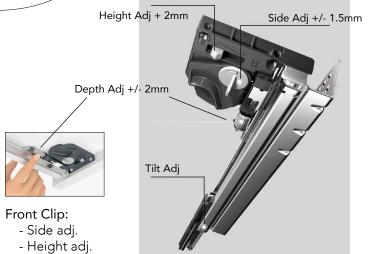

## **QUADRO 4D UNDERMOUNT SLIDES - IW21**

4-Way adjustment for Perfect Gap alignment

18" and 21" \$ 15.79/pr

• Load cap:

100 lbs. when mounted to cabinet wall 66 lbs. when mounted with a rear bracket

- All steel chrome plated bearings ensure a smooth glide for the entire life of the slide
- Ingrated Silent System closes the drawer quietly and gently
- Tool-free adjustment for height, side, and inset depth. Optional rear tilt bracket is also tool-free.
- Self-cleaning ball-bearing tracks
- Uses #6-58FPDT screws (sold separately)
- Elongated screw holes allow more adjustment

| <u>Code</u> | <u>Description</u> Front Fixing Clips (pr) includes spacer | <u>Ctn</u> | <u>Net</u>  |
|-------------|------------------------------------------------------------|------------|-------------|
| 9218980     |                                                            | 10         | \$ 1.79 /pr |
| 9205924     | Tilt Adjustment LH                                         | 100        | .76 /ea     |
| 9205925     | Tilt Adjustment RH                                         | 100        | .76         |
| 9055093     | Metal Rear Bracket                                         | 10         | 1.32 /st    |