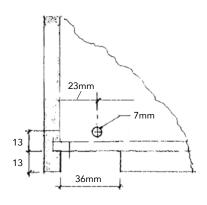

| IW21 Drawer Box Outside Width |                             |  |  |  |  |
|-------------------------------|-----------------------------|--|--|--|--|
| For box thickness             | Deduct from cabinet opening |  |  |  |  |
| 1/2"                          | 5/8"                        |  |  |  |  |
| 5/8"                          | 3/8"                        |  |  |  |  |

Maximum drawer height = cabinet opening height - 20mm (13/16")

2mm case setback, 1.5mm drawer front gap.