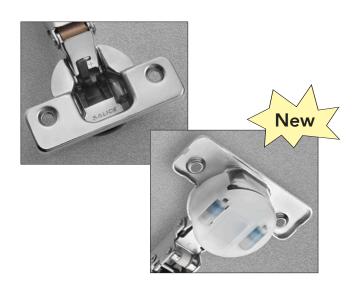

## Silentia Plus Hinges: New Soft Close Technology

- Silicone oil dampers integrated in the hinge cup allow a perfect and constant closing of the door in any condition, use and application.
- Silentia+ is also equipped with the innovative Switch to delay the decelerating action.
  - The activation of this switch allows the ideal decelerating strength, even with special doors.
- Range, kinematics and adjustments remain unchanged and ensure once again that Salice is the most comprehensive offer available on the market.
- Silentia+ does not require any new mounting plates.