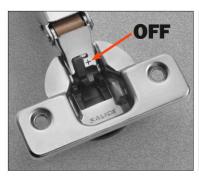

## Silentia Plus Hinges: New Soft Close Technology

- Silicone oil dampers integrated in the hinge cup allow a perfect and constant closing of the door in any condition, use and application.
- Silentia+ is also equipped with the innovative Switch to delay the decelerating action.
  - The activation of this switch allows the ideal decelerating strength, even with special doors.
- Range, kinematics and adjustments remain unchanged and ensure once again that Salice is the most comprehensive offer available on the market.
- Silentia+ does not require any new mounting plates.

## **Ever Optimal Soft Close Action**

Silentia+ is also equipped with the innovative switch to delay the decelerating action. The activation of this switch allows the ideal decelerating strength, even with special doors.