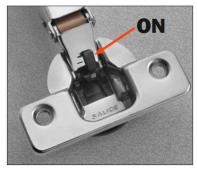

## Silentia Plus Hinges: New Soft Close Technology

- Silicone oil dampers integrated in the hinge cup allow a perfect and constant closing of the door in any condition, use and application.
- Silentia+ is also equipped with the innovative Switch to delay the decelerating action.
  - The activation of this switch allows the ideal decelerating strength, even with special doors.
- Range, kinematics and adjustments remain unchanged and ensure once again that Salice is the most comprehensive offer available on the market.
- Silentia+ does not require any new mounting plates.

## **Ever Optimal Soft Close Action**

Silentia+ is also equipped with the innovative switch to delay the decelerating action. The activation of this switch allows the ideal decelerating strength, even with special doors.