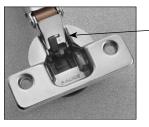

## Silentia Plus Hinges: New Soft Close Technology

Now Stocking Rapido and Logica

3 Speed Settings:

++, +-, --

+/- Speed Switch

2 Pistons per Cup

- 2 Pistons per cup for smooth control on many sizes of doors
- 3 Speeds: Selection Switch allows for slow, medium & fast closing
- Shallow bore / **Thin cup: 1/2"** (12mm) Fits doors to 5/8" thin

- Twin silicone oil dampers are in the hinge cup for a perfect soft closing action, in a wide range of uses and conditions.
- Silentia Plus has a Speed Switch to adjust closing resistance. This switch selects the best damping strength, even with special doors.
- Hinge range, geometrics and adjustments remain the same. Salice is the most comprehensive offering on the market
- Silentia Plus uses all current Salice mounting plates