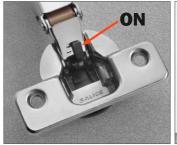

## Silentia Plus Hinges: New Soft Close Technology

Now Stocking Rapido and Logica

3 Speed Settings:

++, +-, --

+/- Speed Switch

2 Pistons per Cup

- 2 Pistons per cup for smooth control on many sizes of doors
- 3 Speeds: Selection Switch allows for slow, medium & fast closing
- Shallow bore / **Thin cup: 1/2"** (12mm) Fits doors to 5/8" thin

- Twin silicone oil dampers are in the hinge cup for a perfect soft closing action, in a wide range of uses and conditions.
- Silentia Plus has a Speed Switch to adjust closing resistance. This switch selects the best damping strength, even with special doors.
- Hinge range, geometrics and adjustments remain the same. Salice is the most comprehensive offering on the market
- Silentia Plus uses all current Salice mounting plates

## **Ever Optimal Soft Close Action**

Silentia+ is also equipped with the innovative switch to delay the decelerating action. The activation of this switch allows the ideal decelerating strength, even with special doors.