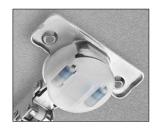

## Silentia Plus Hinges: New Soft Close Technology

Now Stocking Rapido and Logica

3 Speed Settings:

++, +-, --

+/- Speed Switch

2 Pistons per Cup

- 2 Pistons per cup for smooth control on many sizes of doors
- 3 Speeds: Selection Switch allows for slow, medium & fast closing
- Shallow bore / **Thin cup: 1/2"** (12mm) Fits doors to 5/8" thin

- Twin silicone oil dampers are in the hinge cup for a perfect soft closing action, in a wide range of uses and conditions.
- Silentia Plus has a Speed Switch to adjust closing resistance. This switch selects the best damping strength, even with special doors.
- Hinge range, geometrics and adjustments remain the same. Salice is the most comprehensive offering on the market
- Silentia Plus uses all current Salice mounting plates