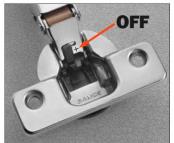

## Silentia Plus Hinges: New Soft Close Technology

Now Stocking Rapido and Logica

3 Speed Settings:

++, +-, --

+/- Speed Switch

2 Pistons per Cup

- 2 Pistons per cup for smooth control on many sizes of doors
- 3 Speeds: Selection Switch allows for slow, medium & fast closing
- Shallow bore / **Thin cup: 1/2"** (12mm) Fits doors to 5/8" thin

- Twin silicone oil dampers are in the hinge cup for a perfect soft closing action, in a wide range of uses and conditions.
- Silentia Plus has a Speed Switch to adjust closing resistance. This switch selects the best damping strength, even with special doors.
- Hinge range, geometrics and adjustments remain the same. Salice is the most comprehensive offering on the market
- Silentia Plus uses all current Salice mounting plates

## **Ever Optimal Soft Close Action**

Silentia+ is also equipped with the innovative switch to delay the decelerating action. The activation of this switch allows the ideal decelerating strength, even with special doors.