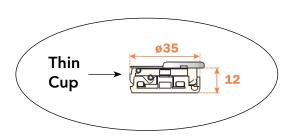

## Silentia Plus Hinges: New Soft Close Technology

Now Stocking Rapido and Logica

3 Speed Settings:

++, +-, --

+/- Speed Switch

2 Pistons per Cup

- 2 Pistons per cup for smooth control on many sizes of doors
- 3 Speeds: Selection Switch allows for slow, medium & fast closing
- Shallow bore / **Thin cup: 1/2"** (12mm) Fits doors to 5/8" thin