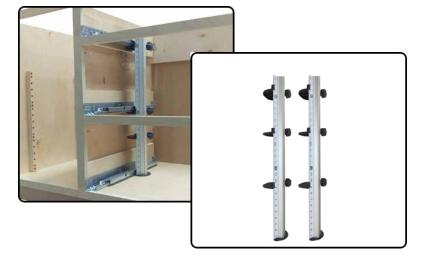

## **Features**

- Measuring tower for guick install
- Adjustable shelf system
- Tension Knobs

## **Great For**

- Framed and modular cabinets
- Retro fitting old cabinets
- Undermount drawer slides

The Slide Pro is a fast, hands free installation system for any drawer slide. Install a whole set of slides at once, instead of one at a time! Use the adjustment shelves to align with the cabinet railings, then tighten the tension knobs to hold in place, and install the drawer slides to the perfect height every time. Its durability and accurate measurements make it great in the shop and out on the job for any cabinet drawer installations.

Code SLIDE-PRO

**Description** Slide Installation Tool Net/Pk \$ 99

You Tube See video at macpac1.com/videos.html#fastcap