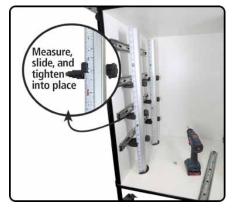

## **Great For**

- Framed and modular cabinets
- Retro fitting old cabinets
- Undermount drawer slides

The Slide Pro is a fast, hands free installation system for any drawer slide. Install a whole set of slides at once, instead of one at a time! Use the adjustment shelves to align with the cabinet railings, then tighten the tension knobs to hold in place, and install the drawer slides to the perfect height every time. Its durability and accurate measurements make it great in the shop and out on the job for any cabinet drawer installations.

Code SLIDE-PRO

**Description** Slide Installation Tool Net/Pk \$ 99

You Tube See video at macpac1.com/videos.html#fastcap