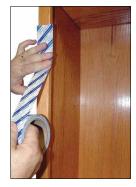

## **SpeedTape**Stocking New Width: 3/4"

SpeedTape is an ultra bond transfer adhesive. Apply to a substrate then peel off paper backing and stick on laminate or veneer. Excellent for refacing, locating moldings, eliminating nail holes, and cabinet scribe. Apply edging without the glue clean-up from sprayed or rolled glue. Rolls are 50'.

Stocking 1", 2" and now 3/4" Widths.

3/4", 1" - Great for edgebanding

2" - Great for face frames

| <u>Code</u> | <u>Size</u> | <u>List/rl</u> |
|-------------|-------------|----------------|
| ST-1        | 1" × 50'    | \$ 13.90       |
| ST-2        | 2" × 50'    | 27.80          |
| ST-34       | 3/4" x 50'  | 10.50          |