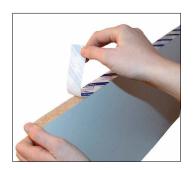

## **SpeedTape**Stocking New Width: 3/4"

SpeedTape is an ultra bond transfer adhesive. Apply to a substrate then peel off paper backing and stick on laminate or veneer. Excellent for refacing, locating moldings, eliminating nail holes, and cabinet scribe. Apply edging without the glue clean-up from sprayed or rolled glue. Rolls are 50'.