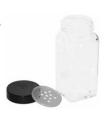

# 8005B - Spice Bottles 12 pack

Includes shaker insert and black cap

 For use with Spice Rack Storage System

<u>Code</u> <u>List</u> 8005B \$ 25