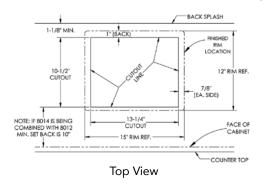

### Waste System specs

 Min Cab Opening: Width: 13-1/2"

Height: 19-1/2"

Depth: 12"

• Waste Basket System includes:

(1) Door Mount Frame

(1) 24 Qt. Waste Basket

(2) 35mm Soft Close hinges

All required wood screws

 Requires Top face frame rail with 3/4" min. lip.

## Countertop Waste System specs

| <u>Code</u><br>8012 | <u>Description</u><br>Waste System                    | <u>List</u><br>\$ 125 |
|---------------------|-------------------------------------------------------|-----------------------|
| 8014                | Countertop<br>Waste System                            | \$ 275                |
| 8013                | Combo Pack<br>Includes:<br>1 each 8012<br>1 each 8014 | \$ 375                |