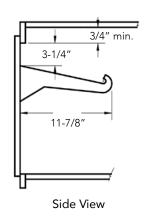

### Waste System specs

 Min Cab Opening: Width: 13-1/2"

Height: 19-1/2"

Depth: 12"

• Waste Basket System includes:

(1) Door Mount Frame

(1) 24 Qt. Waste Basket

(2) 35mm Soft Close hinges

All required wood screws

 Requires Top face frame rail with 3/4" min. lip.