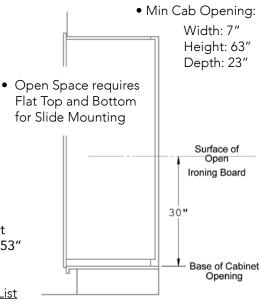

# 8023 - Ironing Center

Completely out of sight but easily accessible when needed.

The Dropout Ironing Center is a complete ironing system in one convenient cabinet. This pullout cabinet contains a full-size, proprietary custom 14" x 53" ironing board, complete with pad and cover, stainless steel iron dock, and