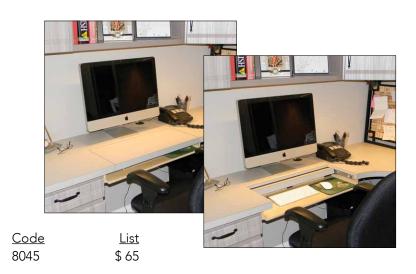

### 8045 - Top Drop

ironing accessory storage spaces.

With the TopDrop™ Desktop, one easy motion moves a panel of your office desktop out of the way. This provides you with a desk when you need it, and a keyboard when you want it.