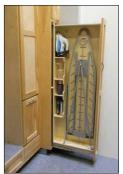

# 8023 - Ironing Center

Completely out of sight but easily accessible when needed.

The Dropout Ironing Center is a complete ironing system in one convenient cabinet. This pullout cabinet contains a full-size, proprietary custom 14" x 53" ironing board, complete with pad and cover, stainless steel iron dock, and