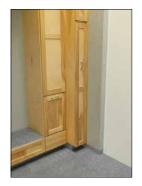

# 8023 - Ironing Center

Completely out of sight but easily accessible when needed.

The Dropout Ironing Center is a complete ironing system in one convenient cabinet. This pullout cabinet contains a full-size, proprietary custom 14" x 53" ironing board, complete with pad and cover, stainless steel iron dock, and