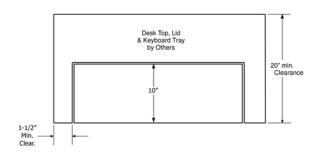

### 8045 - Top Drop

ironing accessory storage spaces.

With the TopDrop™ Desktop, one easy motion moves a panel of your office desktop out of the way. This provides you with a desk when you need it, and a keyboard when you want it.