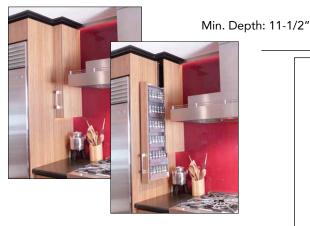

# 8001 - Spice Rack Storage System

The Dropout® Spice Rack/Storage System frees up traditional spice storage spaces, such as drawers and shelves, for other kitchen essentials.

- Four inches wide, it opens with a smooth outward and downward motion, bringing the spice rack down to you.
- Brings up to 36 standard-sized spice bottles to your fingertips, all perfectly organized and ready for use—no fuss, and no mess.
- Can be integrated into any style of cabinetry, making it versatile for most any design. It can also be used for other storage needs.

Unparalleled convenience and spacesaving efficiency at your fingertips!

<u>Code</u> <u>List</u> 8001 \$ 675