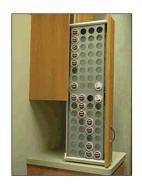

# 8006K - K-Cup Rack 32 Slot Capacity

 For use with Spice Rack Storage System

> <u>Code</u> <u>List</u> 8006K \$ 45