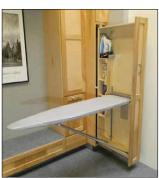

# 8023 - Ironing Center

Completely out of sight but easily accessible when needed.

The Dropout Ironing Center is a complete ironing system in one convenient cabinet. This pullout cabinet contains a full-size, proprietary custom 14" x 53" ironing board, complete with pad and cover, stainless steel iron dock, and