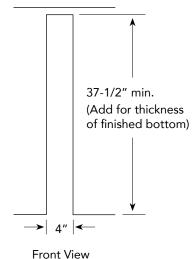

### Waste System specs

 Min Cab Opening: Width: 13-1/2"

Height: 19-1/2"

Depth: 12"

• Waste Basket System includes:

(1) Door Mount Frame

(1) 24 Qt. Waste Basket

(2) 35mm Soft Close hinges

All required wood screws

 Requires Top face frame rail with 3/4" min. lip.