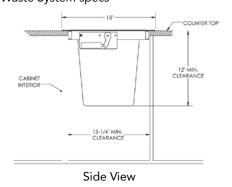

### Waste System specs

 Min Cab Opening: Width: 13-1/2"

Height: 19-1/2"

Depth: 12"

• Waste Basket System includes:

(1) Door Mount Frame

(1) 24 Qt. Waste Basket

(2) 35mm Soft Close hinges

All required wood screws

 Requires Top face frame rail with 3/4" min. lip.