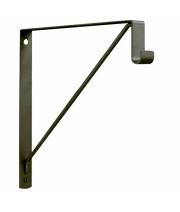

## **Rod Support & Shelf Bracket for Oval Rod**

185-CR Chrome

**188-DN**Dull Nickel

**190-ORB**Oil Rubbed Bronze

- Stocked in Chrome, Dull Nickel and Oil Rubbed Bronze - other finishes special order
- Steel, 3mm thickness
- Overall dimensions:

Height: 10-7/8" Depth: 11-3/4" Width: 1"

- Supports oval rod 30 x 15mm (30X15-3M, 880-8)
- Shelf material up to 14" deep
- Load capacity: 110 lbs.
- \* Screws not included

| <u>Code</u> | <u>Description</u>                   | <u>List/ea</u> |
|-------------|--------------------------------------|----------------|
| 185-CR      | Oval Rod Shelf Bracket, Chrome       | \$ 10.95       |
| 188-DN      | Oval Rod Shelf Bracket, Dull Nickel  | 10.95          |
| 190-ORB     | Oval Rod Shelf Bracket, Oil R Bronze | 10.95          |