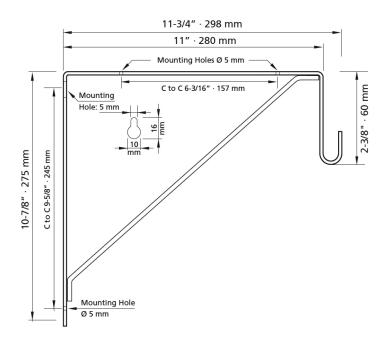

Height: 10-7/8" Depth: 11-3/4" Width: 1"

- Supports oval rod 30 x 15mm (30X15-3M, 880-8)
- Shelf material up to 14" deep
- Load capacity: 110 lbs.
- \* Screws not included

| <u>Code</u> | <u>Description</u>                   | <u>List/ea</u> |
|-------------|--------------------------------------|----------------|
| 185-CR      | Oval Rod Shelf Bracket, Chrome       | \$ 10.95       |
| 188-DN      | Oval Rod Shelf Bracket, Dull Nickel  | 10.95          |
| 190-ORB     | Oval Rod Shelf Bracket, Oil R Bronze | 10.95          |