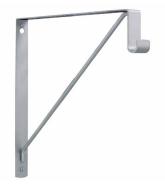

## **Rod Support & Shelf Bracket for Oval Rod**

185-CR Chrome

**188-DN**Dull Nickel

**190-ORB**Oil Rubbed Bronze

- Stocked in Chrome, Dull Nickel and Oil Rubbed Bronze - other finishes special order
- Steel, 3mm thickness
- Overall dimensions:

Height: 10-7/8" Depth: 11-3/4" Width: 1"

- Supports oval rod 30 x 15mm (30X15-3M, 880-8)
- Shelf material up to 14" deep
- Load capacity: 110 lbs.
- \* Screws not included

| <u>Code</u> | <u>Description</u>                   | <u>List/ea</u> |
|-------------|--------------------------------------|----------------|
| 185-CR      | Oval Rod Shelf Bracket, Chrome       | \$ 10.95       |
| 188-DN      | Oval Rod Shelf Bracket, Dull Nickel  | 10.95          |
| 190-ORB     | Oval Rod Shelf Bracket, Oil R Bronze | 10.95          |