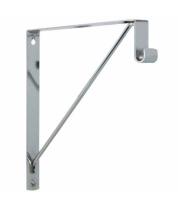

## **Rod Support & Shelf Bracket for Oval Rod**

185-CR Chrome

**188-DN**Dull Nickel

**190-ORB**Oil Rubbed Bronze

- Stocked in Chrome, Dull Nickel and Oil Rubbed Bronze - other finishes special order
- Steel, 3mm thickness
- Overall dimensions:

Height: 10-7/8" Depth: 11-3/4" Width: 1"

- Supports oval rod 30 x 15mm (30X15-3M, 880-8)
- Shelf material up to 14" deep
- Load capacity: 110 lbs.
- \* Screws not included

| <u>Code</u> | <u>Description</u>                   | <u>List/ea</u> |
|-------------|--------------------------------------|----------------|
| 185-CR      | Oval Rod Shelf Bracket, Chrome       | \$ 10.95       |
| 188-DN      | Oval Rod Shelf Bracket, Dull Nickel  | 10.95          |
| 190-ORB     | Oval Rod Shelf Bracket, Oil R Bronze | 10.95          |