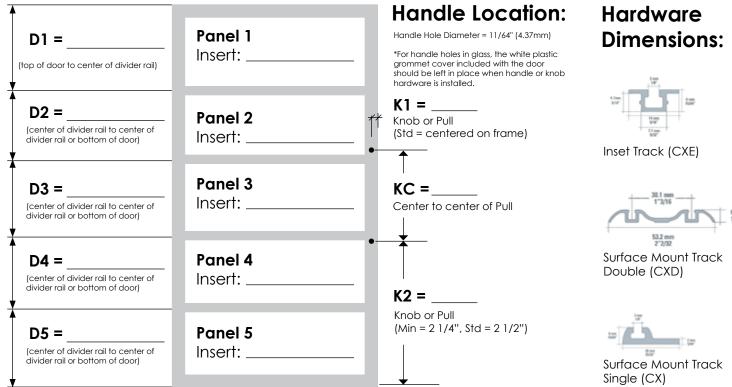

# Divider Rail Inserts & Locations:

Divider Rails ONLY available with AF003, AF005, AF007, & AF009 - Rail width = 3/4"

for additional information or customer support please call: (877) 332-3396

## Hardware & Handles

(Must specify handle location on pg 2)

| Matural Anodized Knobs Bar Pulls |                                              |                                                          | Brushed Stainless & ORB —<br>Bar Pulls                             | — Various Finishes —<br>Finger Pulls                               |  |  |  |
|----------------------------------|----------------------------------------------|----------------------------------------------------------|--------------------------------------------------------------------|--------------------------------------------------------------------|--|--|--|
|                                  | K001<br>K005<br>K006<br>K007<br>K008<br>K009 | P1-127<br>P1-190<br>P1-250<br>P1-380<br>P1-640<br>P1-880 | P1-76S<br>P1-192S<br>P1-320S<br>P1-760RB<br>P1-1920RB<br>P1-3200RB | P2-42<br>P2-42S<br>P2-42ORB<br>P2-42W<br>P2-42B<br>P2-42X<br>Other |  |  |  |
|                                  |                                              |                                                          |                                                                    |                                                                    |  |  |  |