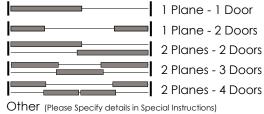

| QTY:                                                                                                                                                                                 |

| thorized Distributor: |  |
|-----------------------|--|
| anch Location:        |  |
| nail / Fax:           |  |
| pject Name:           |  |

PO #:\_

### ware Selection

Il manual for hardware specifica-

## ect one)

single only double only

#### & Number of Doors



#### lect one)

Oil Rubbed Bronze White Black Onyx

oor will be included and door, unless otherwise noted.

## Hardware & Handles

(Must specify handle location on pg 2)

| Matural Anodized Knobs Bar Pulls |                                              |                                                          | Brushed Stainless & ORB —<br>Bar Pulls                             | — Various Finishes —<br>Finger Pulls                               |  |  |  |
|----------------------------------|----------------------------------------------|----------------------------------------------------------|--------------------------------------------------------------------|--------------------------------------------------------------------|--|--|--|
|                                  | K001<br>K0