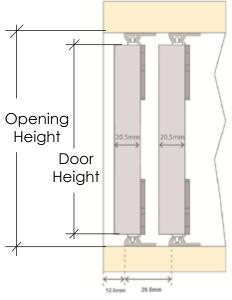

# **Door Dimension Calculations:**

#### Surface Mount Track:

Inset Track: 5 Opening Height Door Height 26.6mm

Door Height = Opening Height - 18mm

Door Height = Opening Height - 8mm

Door Width for 2 planes of travel, 2 doors<sup>\*\*</sup> = (Opening width  $\div$  # of doors) + (profile width  $\div$  2)

| *Profile Width: | AF002 = 2 1/8" (54mm) | AF004 = 1 3/4" (45mm) | AF006 = 1 3/4" (45mm) | AF009 = 21/2" (63.5mm) | AF011 = 2 1/4" (57mm) |
|-----------------|-----------------------|-----------------------|-----------------------|------------------------|-----------------------|
|                 | AF003 = 2 1/8" (54mm) | AF005 = 1 3/4" (45mm) | AF007 = 2 3/4" (70mm) | AF010 = 2 1/8" (54mm)  |                       |